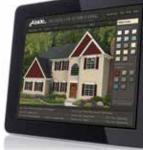

### DESIGN SHOWCASE

See the finished look before the work begins! Our Siding Design Showcase lets you create multiple exterior designs with just the click of a mouse. Simply select a house style and

choose siding profiles, accents, soffit and trim, along with color options for doors, roofing, shutters and more. Visit *www.alside.com/color-design* to get started today.