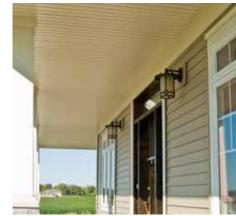

Trimworks three-piece beaded corner post.

Charter Oak<sup>®</sup> invisibly-vented soffit.

Alside Premium Scallops – Victorian inspired half-round shingles.

window trim.

Charter Oak clapboard with Trimworks 5"

Greenbriar<sup>®</sup> Vintage Beaded Soffit and Trimworks

Alside Premium Shakes – the classic look of deep-grained cedar shakes.

Charter Oak dutch lap with Trimworks 3-1/2' window trim.

Horizontal band board provides a strong horizontal accent.