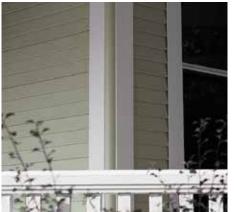

Trimworks three-piece beaded corner post.

Charter Oak<sup>®</sup> invisibly-vented soffit.

Alside Premium Scallops – Victorian inspired half-round shingles.

window trim.

Charter Oak clapboard with Trimworks 5"