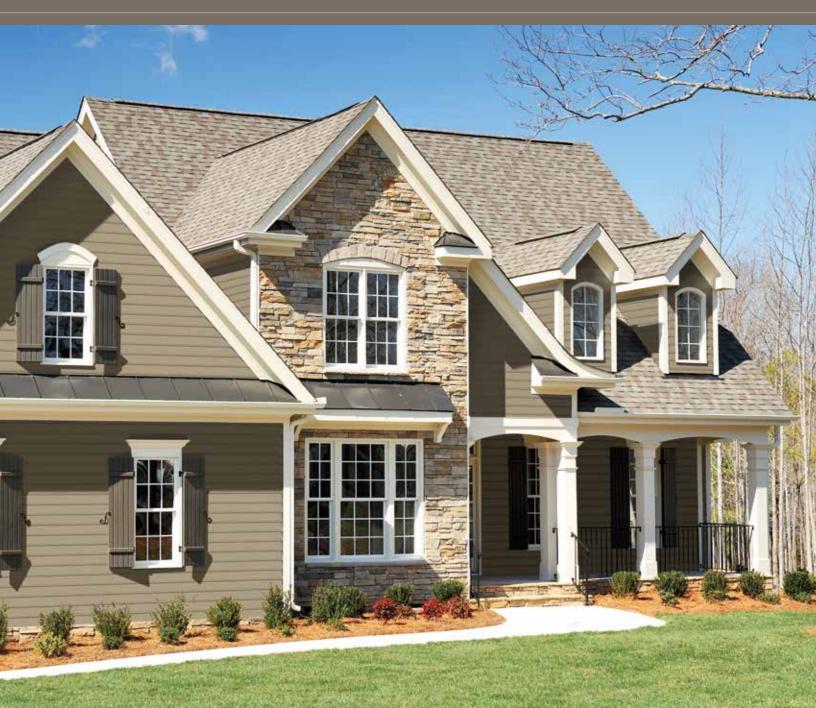

#### TRANSFORM YOUR HOME FROM ORDINARY TO SPECTACULAR

The elegant detail and quality construction of Williamsport Colonial Beaded Premium Vinyl Siding will give your home a distinctly upscale appearance. Featuring a gently rounded beaded ridge and brushed texture, this masterfully crafted panel conveys the perfect measure of historical character and charm in a high-performance vinyl construction that's built to last.

#### CLASSIC DETAILS

A gently rounded 1/2" bead recreates the look that distinguished early American homes. That classic detail is reinforced with a full 6-1/2" exposure and a brushed texture to provide the look and feel of natural wood. Crisp shadow lines and a low-gloss finish enhance the look-of-wood beauty. A choice of 14 popular colors offers plenty of design flexibility.