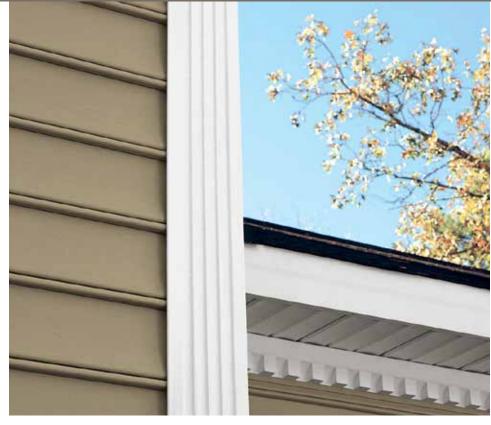

#### TRANSFORM YOUR HOME FROM ORDINARY TO SPECTACULAR

The elegant detail and quality construction of Williamsport Colonial Beaded Premium Vinyl Siding will give your home a distinctly upscale appearance. Featuring a gently rounded beaded ridge and brushed texture, this masterfully crafted panel conveys the perfect measure of historical character and charm in a high-performance vinyl construction that's built to last.

#### CLASSIC DETAILS

A gently rounded 1/2" bead recreates the look that distinguished early American homes. That classic detail is reinforced with a full 6-1/2" exposure and a brushed texture to provide the look and feel of natural wood. Crisp shadow lines and a low-gloss finish enhance the look-of-wood beauty. A choice of 14 popular colors offers plenty of design flexibility.