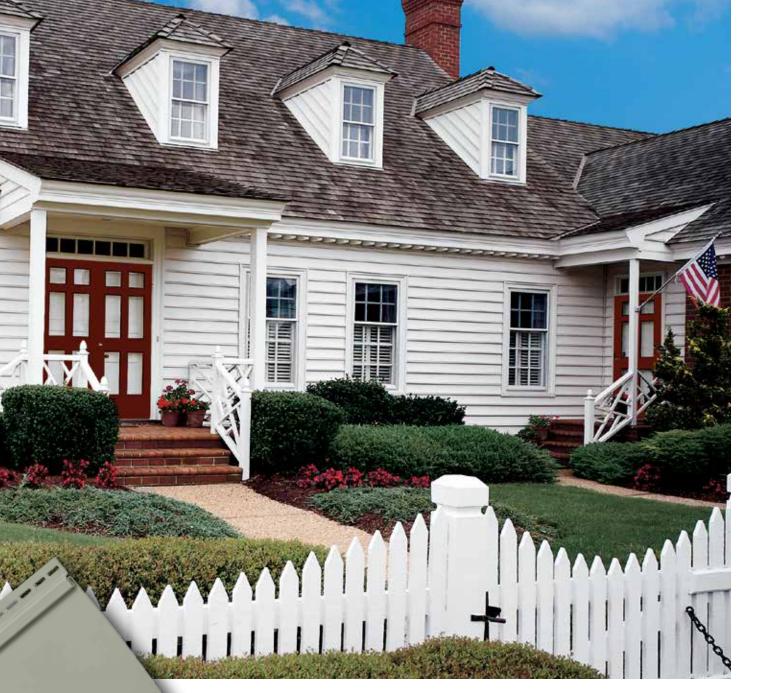

#### A COLOR-COORDINATED COLLECTION OF EASY-CARE TRIM AND ACCESSORIES FOR EVERY ACCENT AREA

The classic style of Williamsport Colonial Beaded Vinyl Siding gives you all the beauty of a traditional wood siding installation. And, with Alside's color coordinated, easy-care trim and accessories, you can add striking accents that give your home lasting distinction.

Trimworks three-piece beaded corner post.

Charter Oak<sup>®</sup> invisibly-vented soffit.

Alside Premium Scallops – Victorian inspired half-round shingles.

window trim.

Charter Oak clapboard with Trimworks 5"

Greenbriar<sup>®</sup> Vintage Beaded Soffit and Trimworks

Alside Premium Shakes – the classic look of deep-grained cedar shakes.

Charter Oak dutch lap with Trimworks 3-1/2' window trim.

Horizontal band board provides a strong horizontal accent.