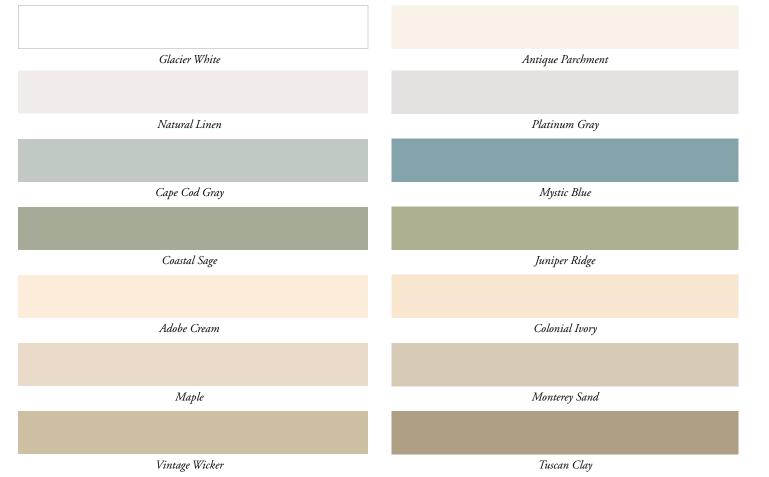

### COLOR AND DESIGN INSPIRATION

Williamsport readily embraces your ideas and vision with an attractive collection of stylish colors. Choose from earth tones or soft shades of white to reflect your personal taste and lifestyle ..

#### CLASSIC COLOR COLLECTION

Note: Colors are as accurate as printing techniques allow. Make final color selections using actual vinyl samples.