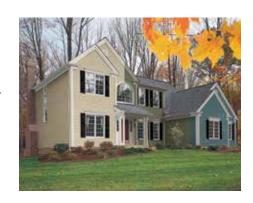

## ODYSSEY PLUS® ... PERFECT FOR EVERY PROJECT

Odyssey Plus is the perfect siding for homeowners who want outstanding performance, a beautiful appearance and maximum convenience. It's one of the best investments you can make to your home.

#### PREMIUM APPEARANCE

Choose from two of America's most popular siding styles – traditional clapboard or beveled-edge dutch lap. Both styles are available in 4" and 5" widths. A natural grain pattern, realistic shadow lines and a low-gloss, look-of-paint finish recreate the distinctive details of expensive wood siding. For maximum design flexibility, choose from up to 23 popular colors including 11 designer colors.