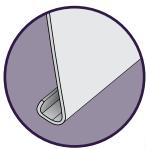

### ADVANCED SECURELOCK STAGGERED NAIL HEM SECURES YOUR VINYL SIDING EFFORTLESSLY

SecureLock advanced lock design from Alside provides unparalleled performance. Double staggered nail slots and a fully rolled over nailing hem provide exceptional wall griping strength. In fact, when independently tested in winds of Category 5 hurricane strength, Odyssey Plus stayed nailed in place. This strong

Extra strong rolled over nail hem.

Locking panels resist high winds.