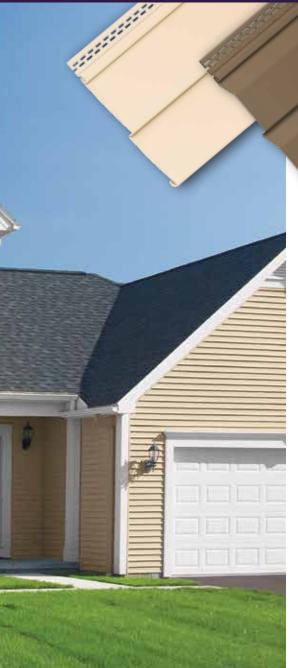

## ODYSSEY PLUS® ... PERFECT FOR EVERY PROJECT

Odyssey Plus is the perfect siding for homeowners who want outstanding performance, a beautiful appearance and maximum convenience. It's one of the best investments you can make to your home.

#### PREMIUM APPEARANCE

Choose from two of America's most popular siding styles – traditional clapboard or beveled-edge dutch lap. Both styles are available in 4" and 5" widths. A natural grain pattern, realistic shadow lines and a low-gloss, look-of-paint finish recreate the distinctive details of expensive wood siding. For maximum design flexibility, choose from up to 23 popular colors including 11 designer colors.