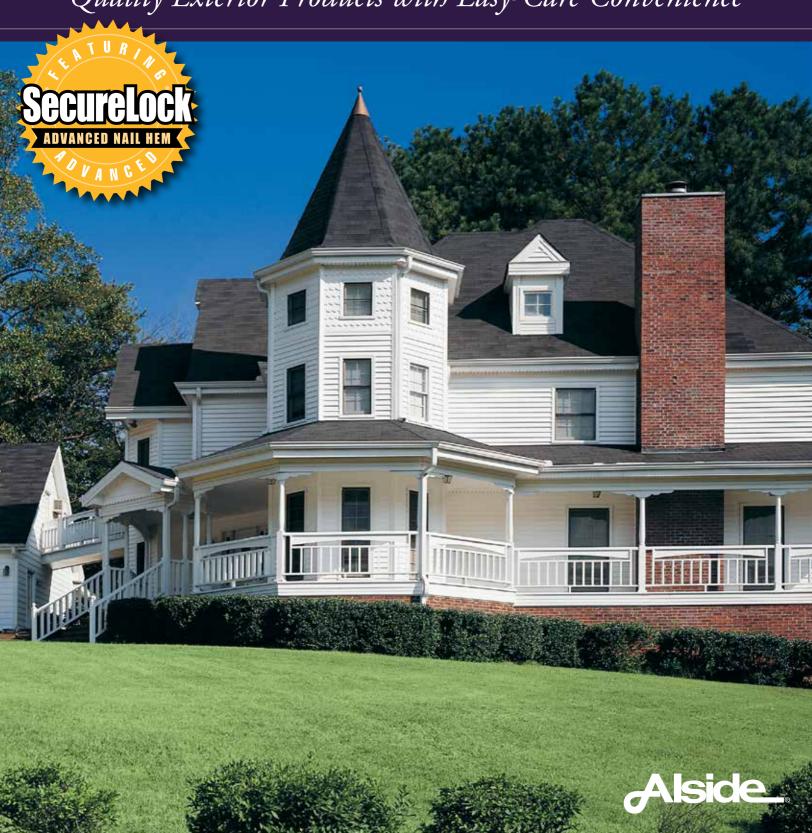

# ODYSSEY Plus® PREMIUM VINYL SIDING

Quality Exterior Products with Easy-Care Convenience

## ODYSSEY PLUS® ... PERFECT FOR EVERY PROJECT

Odyssey Plus is the perfect siding for homeowners who want outstanding performance, a beautiful appearance and maximum convenience. It's one of the best investments you can make to your home.