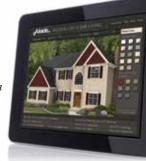

#### **DESIGN SHOWCASE**

See the finished look before the work begins! Our Siding Design Showcase lets you create multiple exterior designs with just the click of a mouse. Simply select a house style and

choose siding profiles, accents, soffit and trim, along with color options for doors, roofing, shutters and more. Visit www.alside.com/color-design to get started today.

Pertains to Odyssey Plus Vinyl Siding
Consult the VSI website at www.vinylsiding.org
for a current list of certified products and colors.