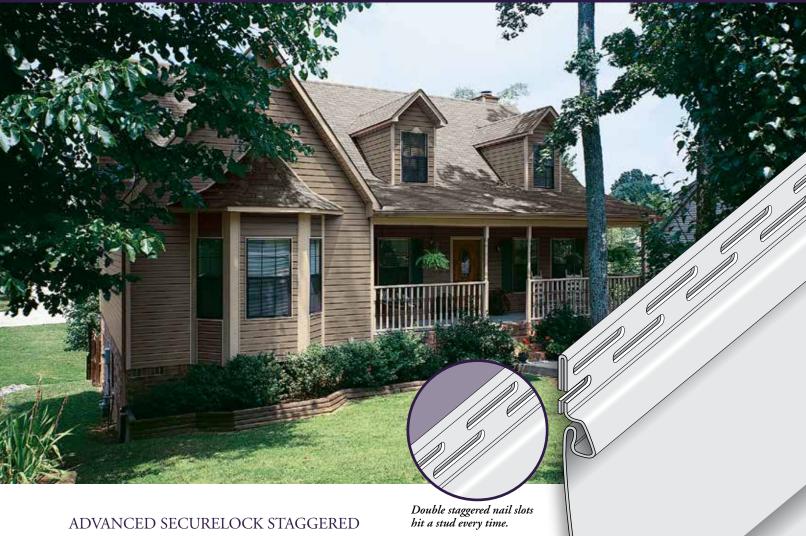

### ADVANCED SECURELOCK STAGGERED NAIL HEM SECURES YOUR VINYL SIDING EFFORTLESSLY

SecureLock advanced lock design from Alside provides unparalleled performance. Double staggered nail slots and a fully rolled over nailing hem provide exceptional wall griping strength. In fact, when independently tested in winds of Category 5 hurricane strength, Odyssey Plus stayed nailed in place. This strong

locking system also means your siding will lay flat and look beautiful for a lifetime.

Whether you are replacing your existing siding or building a new home, choose a brand that provides both advanced performance and lasting beauty . . . choose Odyssey Plus.

Extra strong rolled over nail hem.

Locking panels resist high winds.