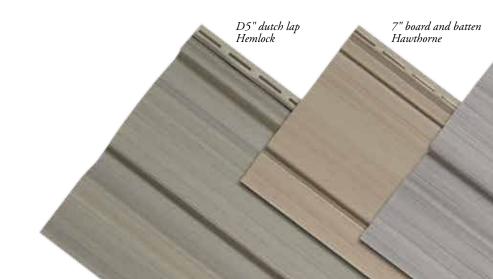

#### COLOR-COORDINATED CHOICES

Cypress Creek Variegated Vinyl Siding is available in four multi-toned colors, each representing the genuine look of stained cedar. A unique manufacturing process provides a non-repeating woodgrain pattern for a realistic wood-like appearance. Available in D4" clapboard, D5" clapboard, D5" dutch lap, and 7" board and batten, to accentuate your home's architectural style.