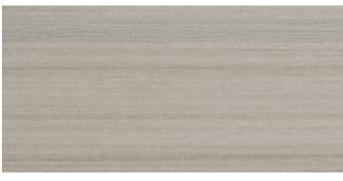

#### MULTIPLE TONES WITHIN EACH PANEL

Just as the passing seasons leave subtle shadings in the grain of real wood, our special multi-tone coloring process recreates the authentic beauty of hand-brushed stained cedar. Various shades and densities of warm, earthy hues are applied in non-repeating patterns that give each panel its own distinctive appearance. Cypress Creek's unique variegated coloring and inviting cedargrain texture beautifully achieve the rich depth and natural elegance of genuine cedar planks.

#### COLOR-COORDINATED CHOICES

Cypress Creek Variegated Vinyl Siding is available in four multi-toned colors, each representing the genuine look of stained cedar. A unique manufacturing process provides a non-repeating woodgrain pattern for a realistic wood-like appearance. Available in D4" clapboard, D5" clapboard, D5" dutch lap, and 7" board and batten, to accentuate your home's architectural style.