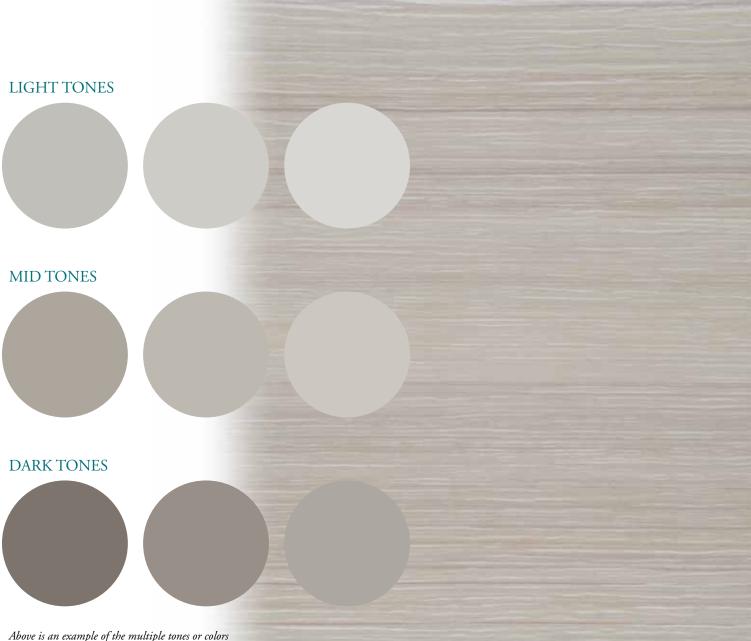

#### MULTIPLE TONES WITHIN EACH PANEL

Just as the passing seasons leave subtle shadings in the grain of real wood, our special multi-tone coloring process recreates the authentic beauty of hand-brushed stained cedar. Various shades and densities of warm, earthy hues are applied in non-repeating patterns that give each panel its own distinctive appearance. Cypress Creek's unique variegated coloring and inviting cedargrain texture beautifully achieve the rich depth and natural elegance of genuine cedar planks.

Above is an example of the multiple tones or colors within each panel which gives Cypress Creek Variegated its dimensional hand-brushed look of real stained cedar.