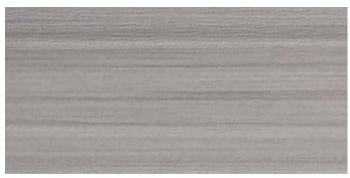

## CYPRESS CREEK<sup>®</sup> . . . A NEW KIND OF VINYL SIDING

The variegated finishing process gives each panel the look of hand-brushed, stained cedar by using multiple colors within the same panel rather than a single solid color.

Above is an example of the multiple tones or colors within each panel which gives Cypress Creek Variegated its dimensional hand-brushed look of real stained cedar.