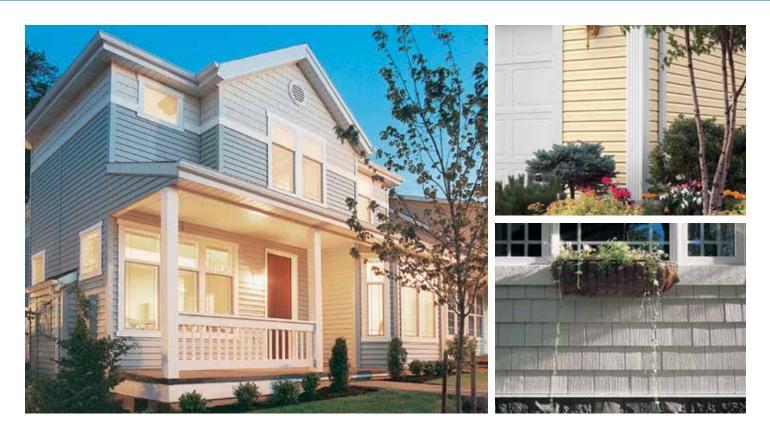

## EXTERIOR TRIM, ACCESSORIES AND ACCENTS

Use Trimworks<sup>®</sup> and other decorative accessories to accent and transform your home. Durable yet attractive, these distinctive components add interest to windows, doors, corners and other memorable areas. Whether it's a bold or simple design, our trim, shakes & scallops, soffit, and vertical siding perfectly coordinate with Cypress Creek Vinyl Siding to enhance the beauty of your home.