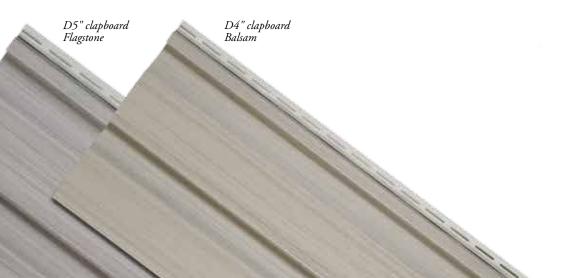

Above is an example of the multiple tones or colors within each panel which gives Cypress Creek Variegated its dimensional hand-brushed look of real stained cedar.

#### MULTI-TONED COLOR COLLECTION

Flagstone

Balsam

Note: Colors are as accurate as printing techniques allow. Make final color selections using actual vinyl samples.