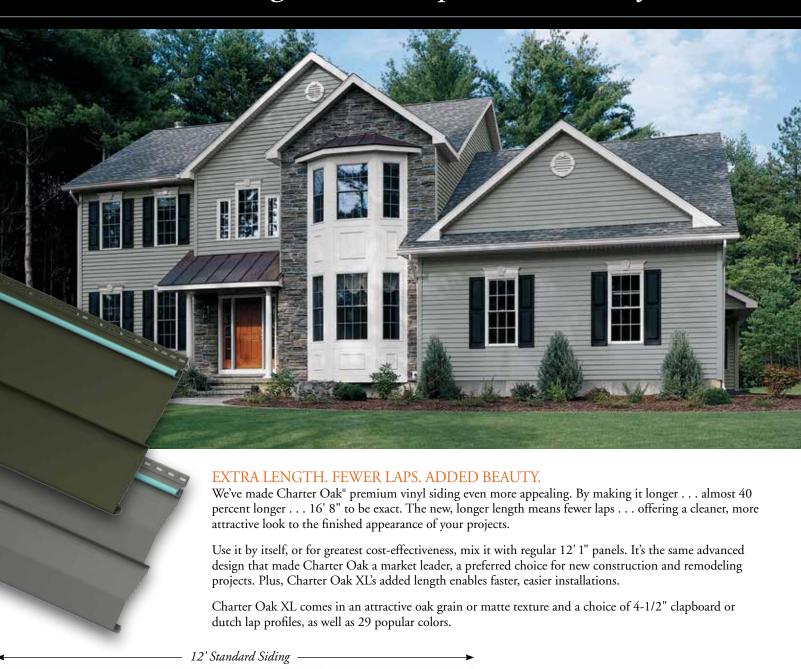

# Extra Length. Fewer Laps. Added Beauty.

Alside\_

## HAPPY WITH YOUR HOME'S EXTERIOR?

Charter Oak XL comes in an attractive oak grain and matte texture and a choice of 4-1/2" clapboard or dutch lap profiles, as well as 29 popular colors. And because the darker, rich colors are formulated using ChromaTrue®, you get superior fade resistance.

Innovative technology and premium raw materials make Charter Oak XL premium vinyl siding outstandingly beautiful and exceptionally functional.

- Exclusive TriBeam® advanced locking system
- Up to 5 times the impact resistance of conventional siding
- Won't dent, bow or sag
- Mold, mildew resistant
- Discourages termites from nesting behind the siding
- Lifetime warranty including fade protection