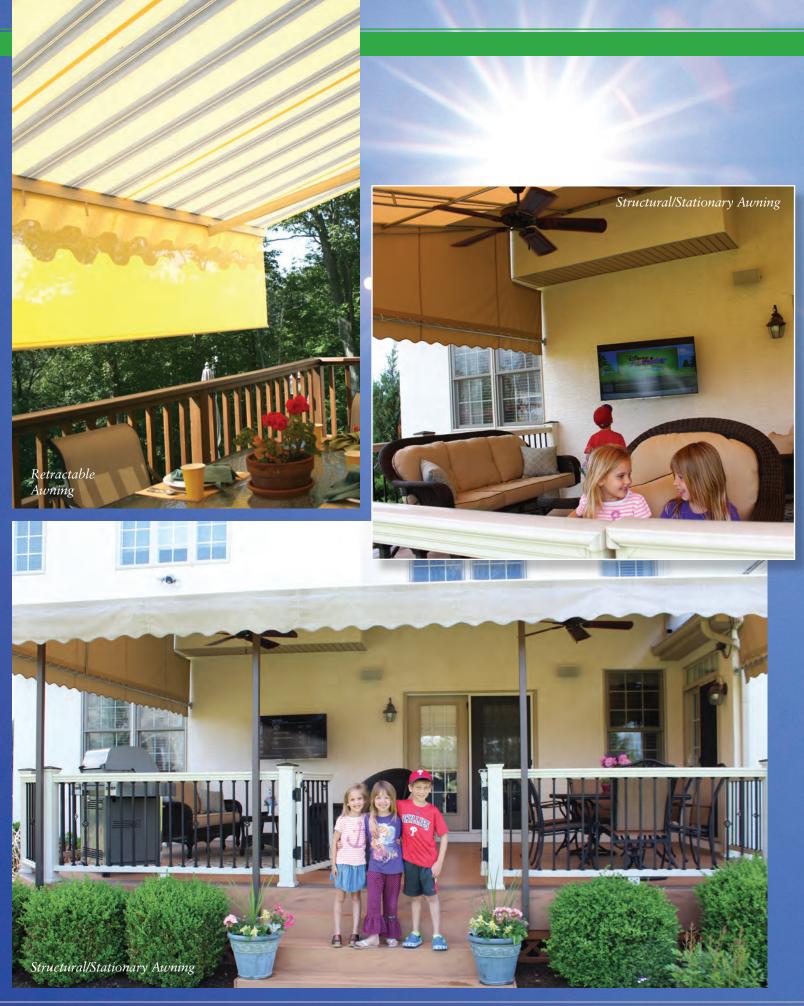

## Trust the Milanese Family for all your Awning Needs

Deck & Patio Awnings, Door & Window Awnings, and Business Awnings

BY DIANA BRANNON

or almost 60 years, Milanese Remodeling has been the local, family-owned, professional awning installation company trusted by Chester County homeowners. Milanese Remodeling has the experience and knowledge to evaluate your needs and recommend the right awning for your home or commercial business. Milanese Remodeling also knows how to install your awning properly, so it will perform to your expectations, handle our weather, and not cause damage to your home or injury to your family or business. Milanese Remodeling installs all of the traditional styles as well as the latest European fabric structures for Chester County homeowners and commercial businesses to enjoy the outdoors.