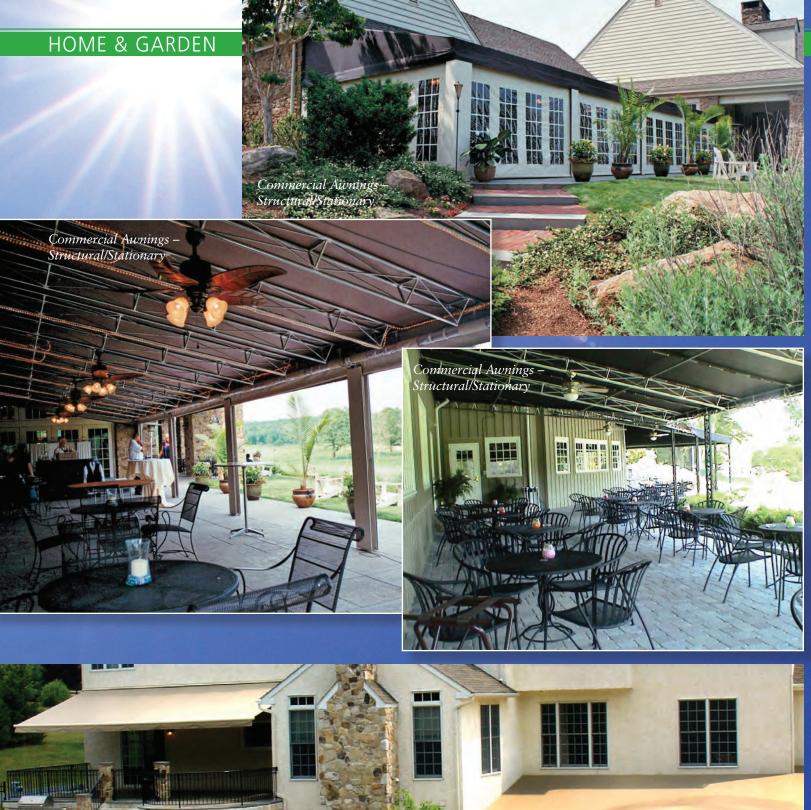

## Trust the Milanese Family for all your Awning Needs

Deck & Patio Awnings, Door & Window Awnings, and Business Awnings

BY DIANA BRANNON

or almost 60 years, Milanese Remodeling has been the local, family-owned, professional awning installation company trusted by Chester County homeowners. Milanese Remodeling has the experience and knowledge to evaluate your needs and recommend the right awning for your home or commercial business. Milanese Remodeling also knows how to install your awning properly, so it will perform to your expectations, handle our weather, and not cause damage to your home or injury to your family or business. Milanese Remodeling installs all of the traditional styles as well as the latest European fabric structures for Chester County homeowners and commercial businesses to enjoy the outdoors.