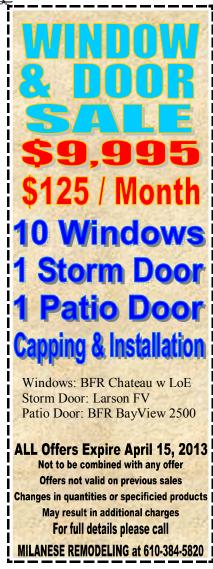

Their "Backyard Makeover" includes a large 16' x 11' paver patio and a motorized retractable awning installed for only \$9,995. Milanese will install enough Vinyl Siding to refurbish most homes for only \$9,995 with their "Curb Appeal Makeover". They are also offering financing with low monthly payments for qualified buyers.

Although Milanese Remodeling has been around forever, these special deals won't last that long. The Extreme Makeover offers are scheduled to expire April 15, 2014.

(See advertisements on front and back covers)