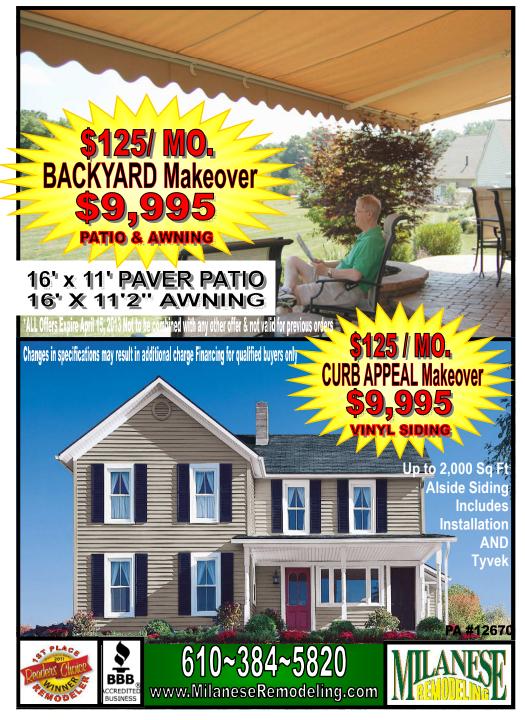

Their "Backyard Makeover" includes a large 16' x 11' paver patio and a motorized retractable awning installed for only \$9,995. Milanese will install enough Vinyl Siding to refurbish most homes for only \$9,995 with their "Curb Appeal Makeover". They are also offering financing with low monthly payments for qualified buyers.

Although Milanese Remodeling has been around forever, these special deals won't last that long. The Extreme Makeover offers are scheduled to expire April 15, 2014.

(See advertisements on front and back covers)