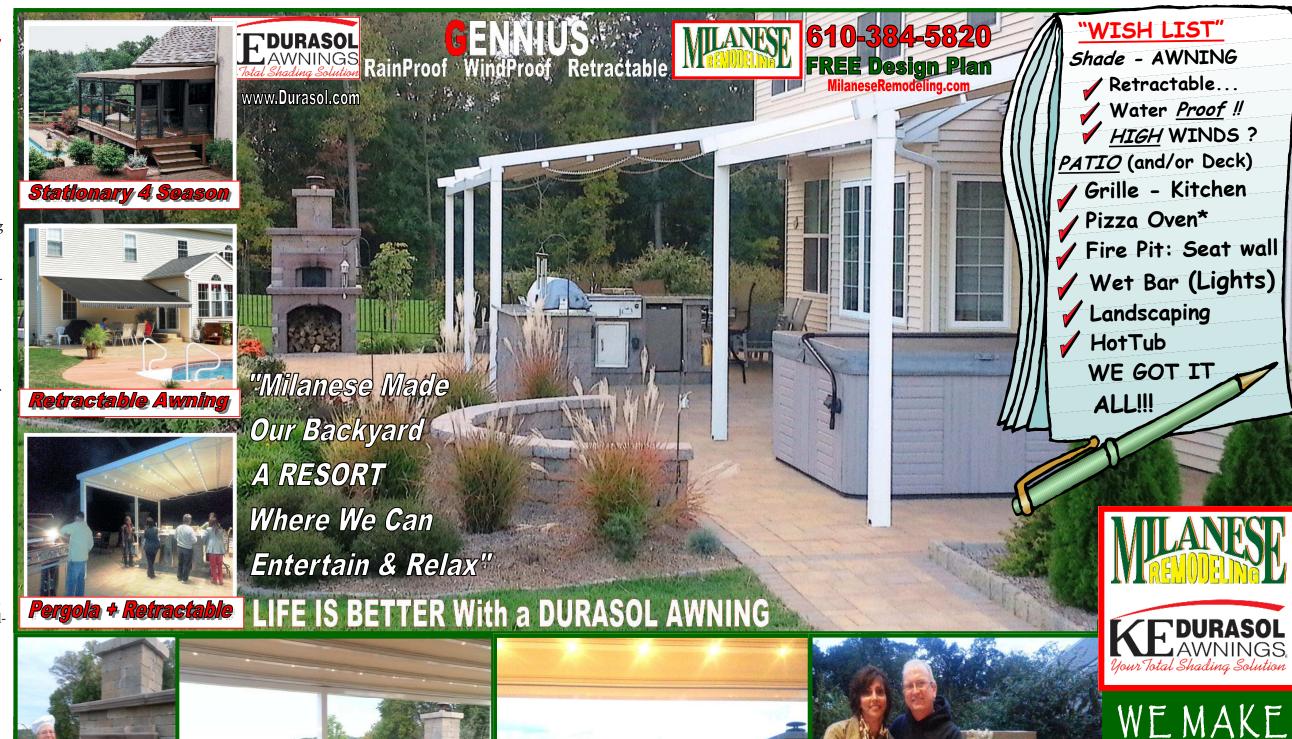

#### The Stationary Awning

Today, we offer 3-Season & 4-Season stationary fabric awnings. Stationary fabric awnings are the most affordable way to protect outdoor space from sun and rain. The fabric on 4-Season models stays on year round. 3- Season models must have the fabric removed before any chance of snow, but removing the fabric lets sun indoors during winter.

### The Retractable Awning

Retractable awnings add living space and reduce energy costs at the touch of a button. They feature self storing and maintenance free designs backed by a manufacturer lifetime frame warranty. Milanese Remodeling retractable awnings are available in large sizes and with the highest wind resistance rating in its class.

#### **The GENNIUS Pergola & Retractable Awning**

The stationary awning and the retractable awning are combined into one smart retractable roof. Join a pretty pergola framework with fabric to create a rainproof, wind proof retractable awn-

The GENNIUS is so strong it is wind rated up to 125 mph and able to cover big areas - projections up to 29'6" in unlimited widths. The 100% blackout fabric can be retracted to let light in the house in winter or to see the stars in summer. With intelligent options such as lights, speakers, heaters, misting fans, retractable walls and movie screen the GENNIUS keeps getting smarter...

## **Enjoy Life Outside**

**Call Milanese Remodeling** 610-384-5820

a whole new level of

fun. Enjoy great food

and the ambience and

warmth of a fireplace.

**Bar & Grille** Pizza Oven Take Outdoor Dining to Add an outdoor kitchen and bar to your patio

And you won't need to "go out" to have fun. Invite the crowd to your place. Have the family party in your backyard Bring the Man Cave out of the Basement!

Don't let darkness or chilly weather chase you indoors. The warmth and light of a Fire Pit or Fireplace are available in Clean and Easy to use Propane or natural Wood Burning models... Add Fire to your Outdoor Living!

The melody of water splashing makes a space feel cooler even on the hottest day. The play of light on water entertains & calms Add a waterfall with low voltage lighting for an unforgettable feature

WISHES COME TRUE