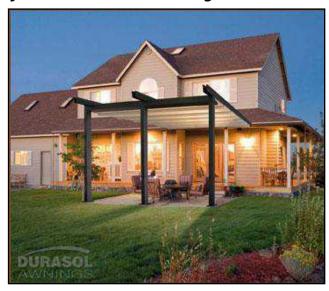

The Durasol Awnings GENNIUS SunStructure
Sleek and Elegant European Design
Protect Your Outdoor Fun from Rain and Sun ...
Even During Heavy Winds

The GENNIUS starts with a chic

and stylish pergola frame design that is strong, durable, smart and very functional. The traditional "Pergola" garden structure has been redesigned to provide the greatest outdoor living enhancement with the most advanced operating system ever offered.

The results are an attractive structural framework with the aesthetic appeal of a traditional pergola and European engineering of the ultimate awning.