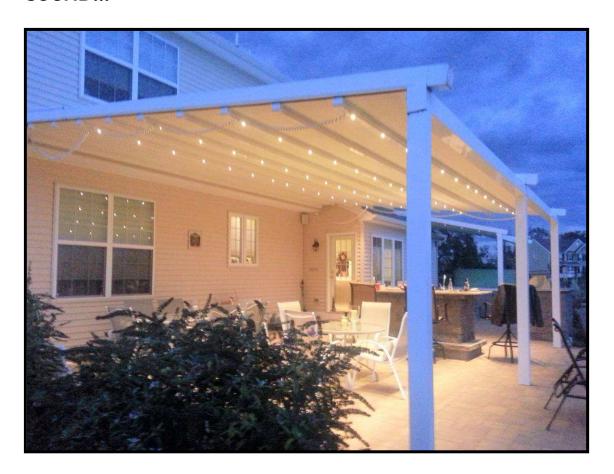

## The Rainproof, Windproof, Retractable Roof

## The Rainproof, Windproof, Retractable Roof

The GENNIUS frame provides the strength to withstand high winds in very large sizes and an integrated rainwater management system.

- The columns are downspouts
- The beam is a rain gutter
- The rafters are a fabric support system

## The Rainproof, Windproof, Retractable Roof

THE BENEFITS of SMART FRAME DESIGN: You'll be safe in the storm...

The beautiful pergola frame gives GENNIUS the strength to be windproof AND retractable.
GENNNIUS covers the largest patio without interior columns, with a complete rain water management system - No "waterfalls" of rain to erode landscaping or splash back onto you, your guests or your outdoor living furnishings.