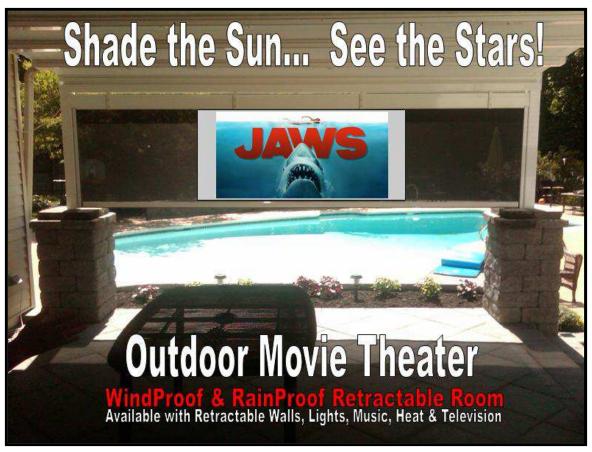

### TELEVISION - TVO - LIFE-SIZE OUTDOOR PROJECTION

### 120" OUTDOOR PROJECTION TELEVISION

Television Outside for Lifesize Outdoor enjoyment of any visual media you can currently view on your current TV, computer or gaming device.

- Movies
- TV shows
- •Live Sports
- Internet
- •Gaming outside

Entertainment outdoors begins with TVO – Television Outside.

## **OPTIONAL - RETRACTABLE WALL SYSTEMS:**

Create a "retractable room" by selecting integrated retractable walls available in a variety of styles and fabrics... Retractable walls can easily be added directly to the front of your GENNIUS. Side retractable walls will be positioned below a permanent fixed fabric gable wing. Retractable walls can operate manually with a gear and a removable handle, or can be motorized and operate by remote control.

- **Window Walls** Add clear fabric "window" walls to protect against windblown rain and control temperatures.
- **Sun Screens** Select individual areas to install retractable solar screens in to reduce solar infiltration below the roof in setting sun.
- **Insect Screens** Make a retractable insect screen enclosed room by adding retractable insect screening for the entire perimeter of your