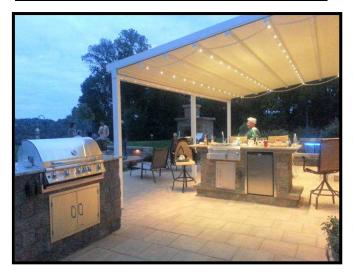

## The Rainproof, Windproof, Retractable Roof

## "Better Outdoor Living Space"

Even in the brightest sunshine and the heaviest rainfall
The GENNIUS will enhance any space - from the smallest deck to the largest patio

## European Engineering and Italian Style... Better Outdoor Living in America

## **Options Available:**

- Retractable Walls:
  - ☼ Clear Windows
  - **□** Sun Screens
  - Insect Screening
     Insect Screening
- Integrated Lighting System
- Integrated Audio System
- Life Size Projection Television
- Infrared Heat

## LIGHT...

**Light System for your GENNIUS** 

Milanese Remodeling can provide "LED Light Profiles" for alternate "Standard Profile Rail".

Your lighting profile rails will feature

- •LED light fixtures
- •Interior wall mount controls

## **Sound System for the GENNIUS**

Milanese Remodeling can substitute "Music Profile Rails" for every other alternating "Standard Profile Rails.

- Your Music Profile rails will feature
- High fidelity audio speakers
- Interior controls
- •MP3 player input
- Evenly distribution of high quality sound at any volume\*

### 120" OUTDOOR PROJECTION TELEVISION

Television Outside for Lifesize Outdoor enjoyment of any visual media you can currently view on your current TV, computer or gaming device.

- Movies
- TV shows
- •Live Sports
- Internet
- •Gaming outside