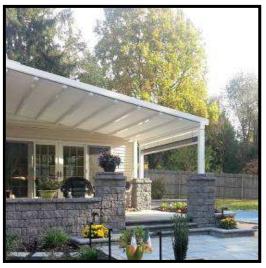

## The Rainproof, Windproof, Retractable Roof

## "Better Outdoor Living Space"

Even in the brightest sunshine and the heaviest rainfall
The GENNIUS will enhance any space - from the smallest deck to the largest patio

## European Engineering and Italian Style... Better Outdoor Living in America

## The Rainproof, Windproof, Retractable Roof

THE BENEFITS of SMART FRAME DESIGN: You'll be safe in the storm...

The beautiful pergola frame gives GENNIUS the strength to be windproof AND retractable.
GENNNIUS covers the largest patio without interior columns, with a complete rain water management system - No "waterfalls" of rain to erode landscaping or splash back onto you, your guests or your outdoor living furnishings.