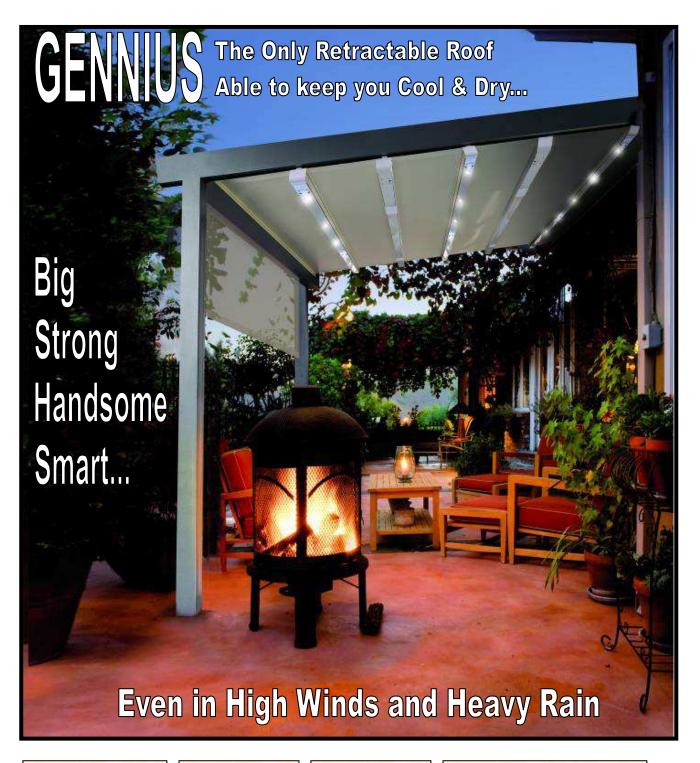

## **GENNIUS...**

## The Rainproof, Windproof, Retractable Roof

## "Better Outdoor Living Space"

Even in the brightest sunshine and the heaviest rainfall
The GENNIUS will enhance any space - from the smallest deck to the largest patio

### **Standard Features:**

- Windproof up to 125 mph
- Rainproof Fully Integrated
   Rainwater Management System
- Retractable Roof System
- Triple Membrane Fabric:
   □ Blocks 100% of harmful UV rays
  - Eliminates visibility of dust, droppings and debris

The Durasol Awnings GENNIUS SunStructure
Sleek and Elegant European Design
Protect Your Outdoor Fun from Rain and Sun ...
Even During Heavy Winds