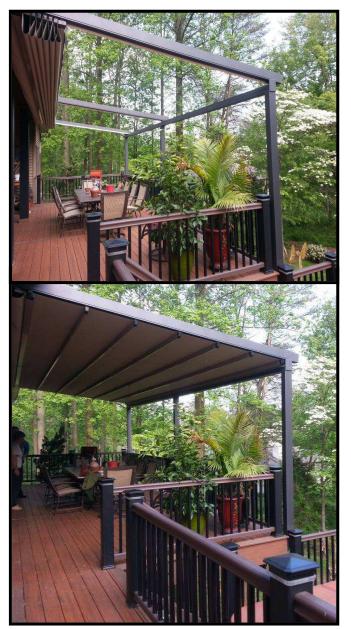

## The Rainproof, Windproof, Retractable Roof

THE BENEFITS of SMART FRAME DESIGN: You'll be safe in the storm...

The beautiful pergola frame gives GENNIUS the strength to be windproof AND retractable.
GENNNIUS covers the largest patio without interior columns, with a complete rain water management system - No "waterfalls" of rain to erode landscaping or splash back onto you, your guests or your outdoor living furnishings.

## **THE BENEFITS of SUPERIOR FABRIC:** Be Cool and Dry...

Even when the wind blows!

The fabric in the GENNIUS roof is a Durable & Strong Triple Membrane - just like the fabric used in many stadiums and outdoor entertainment venues for their retractable roof.

It is 100% Blackout to block sun and damaging UV Rays while hiding dust, droppings and debris from above.

- ✓ The blackout fabric blocks 100% of damaging and uncomfortable UV light and heat.
- Dust and debris that settles on top of your roof will not show through on the underside because "blackout" fabric prevents the visibility of shadows from environmental pollution.
- ✓ The bottom layer is textured to create a naturally appealing aesthetic for your ceiling
- ✓ Any debris, dust or dirt cannot be seen from below.
- ✓ The fabric selected for your roof is 100% waterproof.
- ✓ The fabric is continuously welded by a special manufacturing process to create a seamless roof cover. It is never sewn during fabrication and keeps all rainwater off your head.