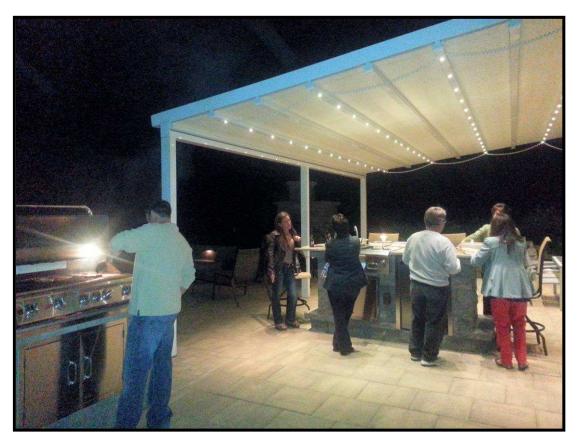

## The Rainproof, Windproof, Retractable Roof

## The Rainproof, Windproof, Retractable Roof

The GENNIUS frame provides the strength to withstand high winds in very large sizes and an integrated rainwater management system.

- The columns are downspouts
- The beam is a rain gutter
- The rafters are a fabric support system

## The Rainproof, Windproof, Retractable Roof

THE BENEFITS of SMART FRAME DESIGN: You'll be safe in the storm...

The beautiful pergola frame gives GENNIUS the strength to be windproof AND retractable.
GENNNIUS covers the largest patio without interior columns, with a complete rain water management system - No "waterfalls" of rain to erode landscaping or splash back onto you, your guests or your outdoor living furnishings.

## LIGHT...

**Light System for your GENNIUS** 

Milanese Remodeling can provide "LED Light Profiles" for alternate "Standard Profile Rail".

Your lighting profile rails will feature

- •LED light fixtures
- •Interior wall mount controls