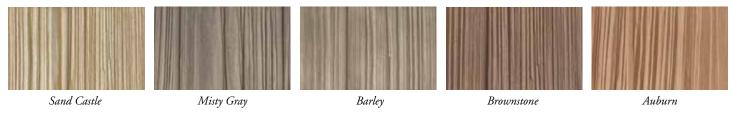

#### STANDARD COLOR COLLECTION

#### ARCHITECTURAL COLOR COLLECTION

#### WEATHERED COLLECTION<sup>TM</sup> PREMIUM COLORS

Our Weathered Collection premium colors are available in 7" Shakes, 7" Perfection Shingle and 10" Staggered Shakes, as well as complementing corner posts.

Our darker siding colors are fortified with ChromaTrue<sup>®</sup> technology for superior color retention. This advanced copolymer compound provides long-term color stability and better performance on darker colors.