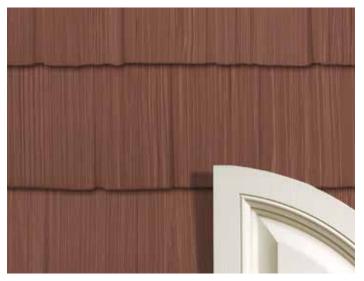

#### NATURALLY AGED

Architectural Classics' Weathered Collection<sup>™</sup> Colors capture the essence of time, giving a home the authentic appearance of cedar that has naturally weathered over the years. Our proprietary process achieves this incredible look by presenting a lighter shade of a color in the grain and a darker one on the higher points. Premium Colors are available in both Shake and Staggered Shake.