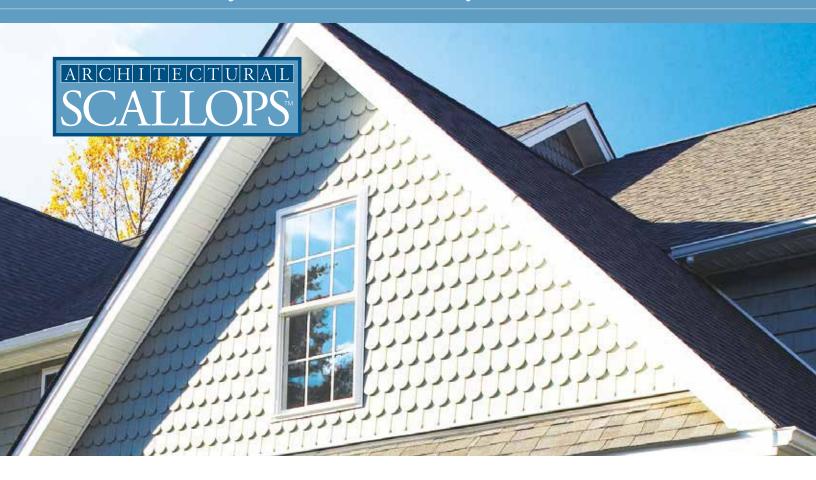

# PAST MEETS PRESENT Mix and Match for Distinction and Style.

For drama or distinction, nothing matches the versatility or creative possibilities of Architectural Scallops.

#### ARCHITECTURAL SCALLOPS

Perhaps more than any other specialty siding, this panel creates an immediate transformative effect on the exterior of your home. The pristine rows of rounded curves impart a generous measure of character and charm, while the substantial shadow line adds a bold layer of visual dimension.

Architectural Scallops are ideally suited for gables, dormers and other accent areas. Choose from a broad palette of colors, many of which simply are not offered anywhere else - and challenge your imagination with the possibilities!