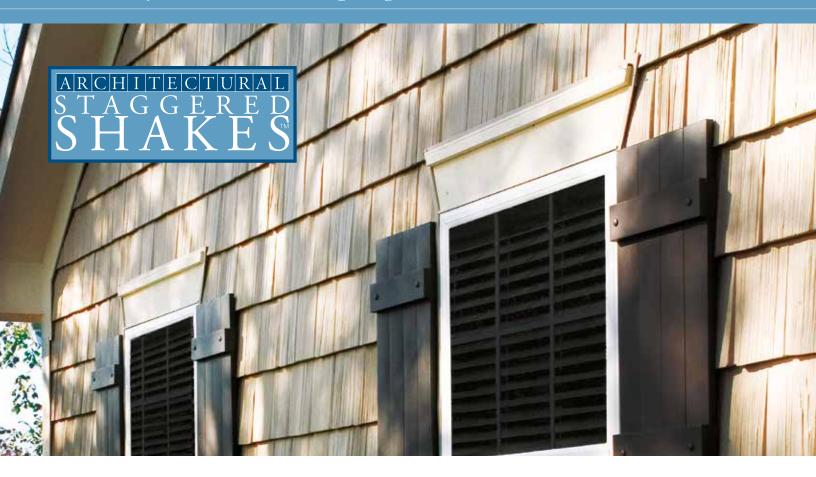

## ARCHITECTURAL SHAKES, STAGGERED SHAKES, PERFECTION SHINGLES, & SCALLOPS

With artistic detail and visual appeal, Architectural Classics will add texture and dimension to your home whether used as a whole-house exterior or decorative accent.

## ARCHITECTURAL SHAKES

You'll enjoy shakes that bear the rich grain of hand-split cedar, and on all claddings, the texture is carried through on the bottom edge of each shake – an honest rough-sawn look. This level of authenticity is only possible with a proprietary process.

What you won't see are seams. Even when you know just where to look, they're difficult to find. All this makes Alside's Architectural Classics one of the most realistic sidings available.

Our proprietary process recreates the appearance of natural weathering to achieve a beautifully organic appearance.

#### HANDCRAFTED AUTHENTICITY

Shakes have always been esteemed by those who believe a home should be one with its natural setting. Split along the grain, cedar Shakes are deeply textured in a way that sets off an interplay of light and shadow. The sun moves across the sky, and the light changes the house as it does the landscape. Architectural Shakes are the ideal way to capture this beauty.