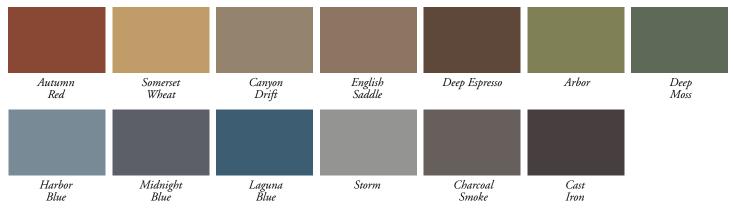

#### ARCHITECTURAL COLOR COLLECTION

## COLOR AND DESIGN INSPIRATION

Our standard and architectural colors are available in 7" Shakes, 10" Staggered Shakes, 7" Perfection Shingles, and Scallops, as well as complementing corner posts and transitional starter. Whether you prefer a subtle monochromatic color scheme in classic hues or rich architectural colors with contrasting accents, Architectural Classics has everything you need to achieve your ideal finished look.