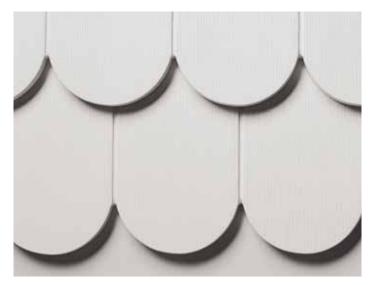

#### ARCHITECTURAL SCALLOPS

Perhaps more than any other specialty siding, this panel creates an immediate transformative effect on the exterior of your home. The pristine rows of rounded curves impart a generous measure of character and charm, while the substantial shadow line adds a bold layer of visual dimension.

Architectural Scallops are ideally suited for gables, dormers and other accent areas. Choose from a broad palette of colors, many of which simply are not offered anywhere else - and challenge your imagination with the possibilities!