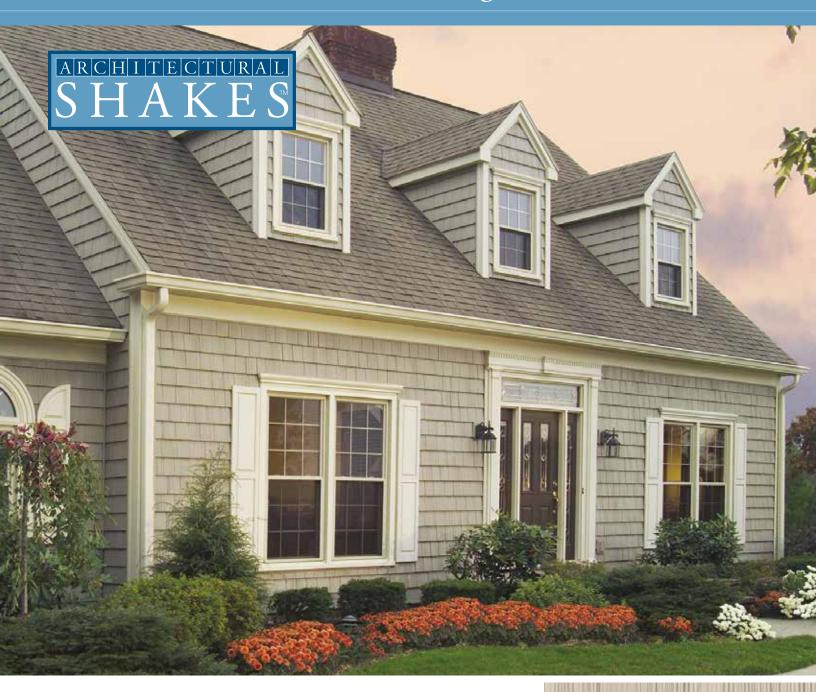

## ARCHITECTURAL SHAKES, STAGGERED SHAKES, PERFECTION SHINGLES, & SCALLOPS

With artistic detail and visual appeal, Architectural Classics will add texture and dimension to your home whether used as a whole-house exterior or decorative accent.

## ARCHITECTURAL SHAKES

You'll enjoy shakes that bear the rich grain of hand-split cedar, and on all claddings, the texture is carried through on the bottom edge of each shake – an honest rough-sawn look. This level of authenticity is only possible with a proprietary process.

What you won't see are seams. Even when you know just where to look, they're difficult to find. All this makes Alside's Architectural Classics one of the most realistic sidings available.

Our proprietary process recreates the appearance of natural weathering to achieve a beautifully organic appearance.