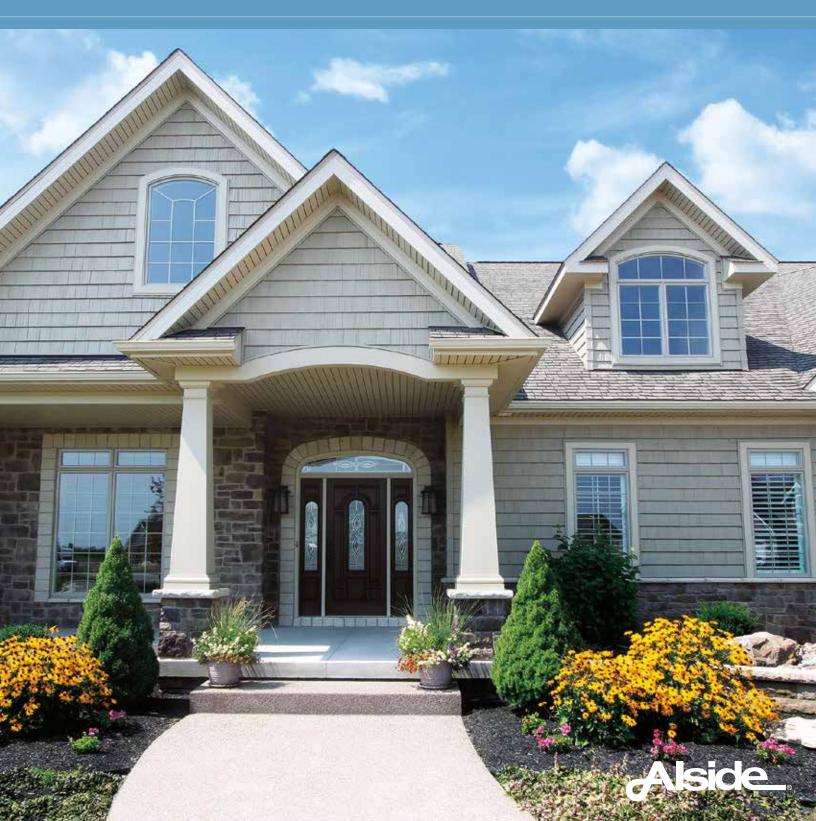

## ARCHITECTURAL SHAKES, STAGGERED SHAKES, PERFECTION SHINGLES, & SCALLOPS

With artistic detail and visual appeal, Architectural Classics will add texture and dimension to your home whether used as a whole-house exterior or decorative accent.

## DETAILS INSPIRED BY CLASSIC SIMPLICITY

Designed to inspire, the Architectural Classics Collection makes it easy to infuse your home with your personal touch. With four distinctive profile designs and a range of textures, this high-performance exterior cladding can transform any home with warmth and style that's certain to draw admiring glances.

Take a fresh "first look" at your home's exterior and imagine the charming effect shakes, shingles, and scallops will create. Whether you prefer casual sophistication in subtle hues or a dramatic design in bold colors, it's here that the excitement of customizing your home exterior begins to take shape.