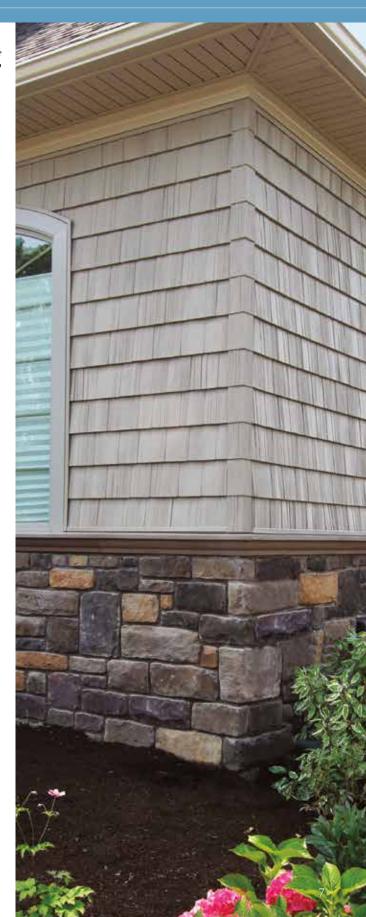

## ARCHITECTURAL SHAKES

You'll enjoy shakes that bear the rich grain of hand-split cedar, and on all claddings, the texture is carried through on the bottom edge of each shake – an honest rough-sawn look. This level of authenticity is only possible with a proprietary process.

What you won't see are seams. Even when you know just where to look, they're difficult to find. All this makes Alside's Architectural Classics one of the most realistic sidings available.

Our proprietary process recreates the appearance of natural weathering to achieve a beautifully organic appearance.

#### HANDCRAFTED AUTHENTICITY

Shakes have always been esteemed by those who believe a home should be one with its natural setting. Split along the grain, cedar Shakes are deeply textured in a way that sets off an interplay of light and shadow. The sun moves across the sky, and the light changes the house as it does the landscape. Architectural Shakes are the ideal way to capture this beauty.