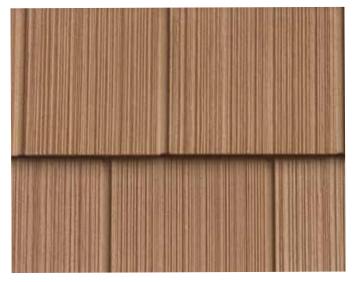

#### ARCHITECTURAL STAGGERED SHAKES

Architectural Staggered Shakes echo the rustic charm of another time. Their uneven pattern and rough-sawn look of their edges were handcrafted by artisan mold makers to replicate the natural, genuine beauty of a custom cedar installation.

With intricate detail, the "staggered" bottom edges replicate the craftsmanship of early settlers in the Eastern and Northern U.S. seaboards who split cedar into planks to protect their homes from the weather. Today's Architectural Staggered Shakes convey rugged, naturally weathered appeal in a virtually maintenance-free cladding.