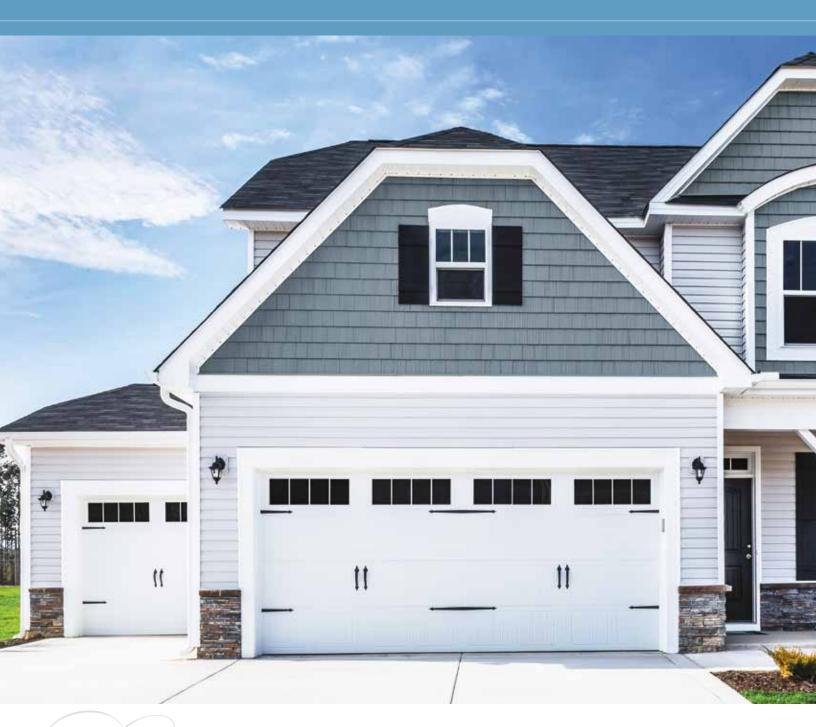

## ARCHITECTURAL SHAKES

You'll enjoy shakes that bear the rich grain of hand-split cedar, and on all claddings, the texture is carried through on the bottom edge of each shake – an honest rough-sawn look. This level of authenticity is only possible with a proprietary process.

What you won't see are seams. Even when you know just where to look, they're difficult to find. All this makes Alside's Architectural Classics one of the most realistic sidings available.

Our proprietary process recreates the appearance of natural weathering to achieve a beautifully organic appearance.