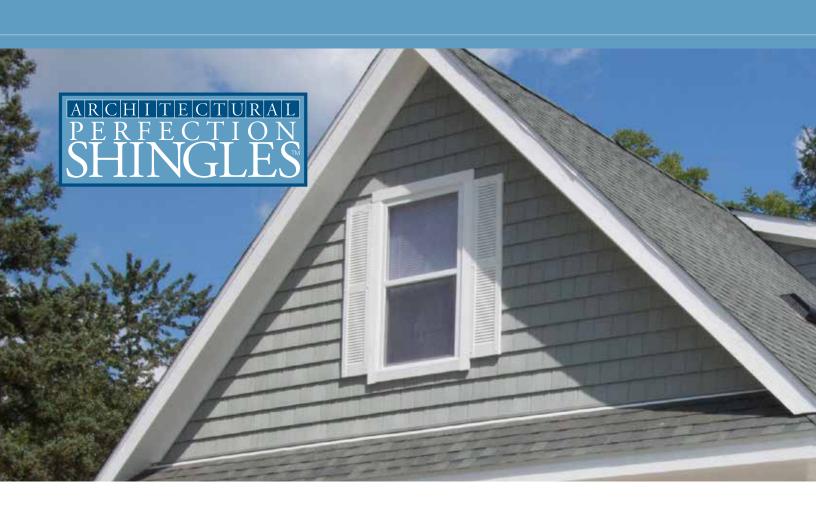

## ARCHITECTURAL PERFECTION SHINGLE

Originally referred to as the "seaside style", cedar shingled homes first lined the cobblestone streets of Boston in the 1800's. Like the original, only Architectural Perfection Shingles have a naturally textured surface and edge.

The Perfection Shingle delivers the perfect balance of the deep texture of Shakes and the clean lines of Shingles. This profile offers a traditional look with a hint of ruggedness. Offered in a 7" exposure, the crisp vertical grains are highlighted, complementing random shingle widths.