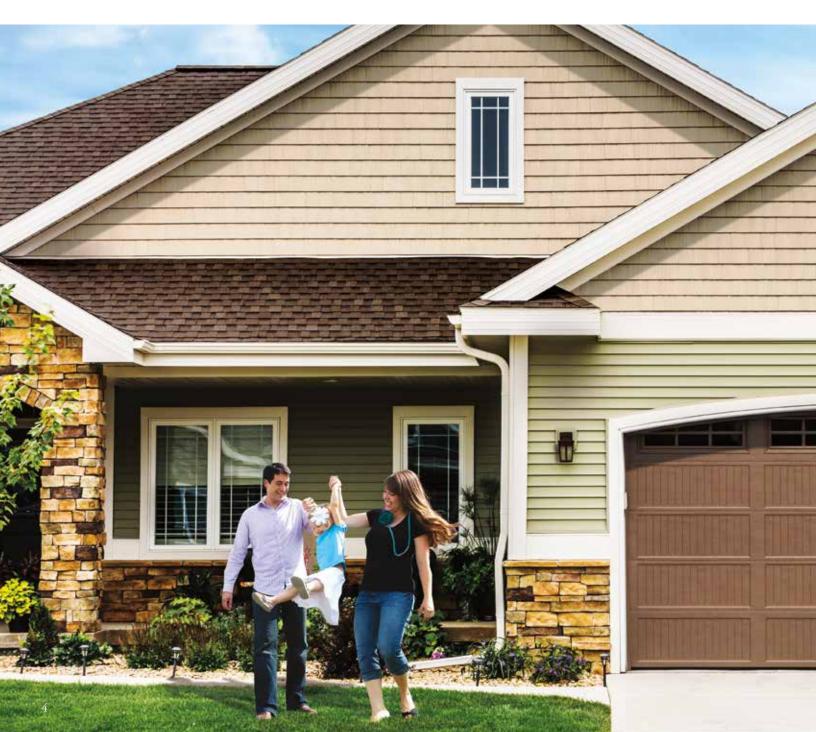

# Bring Your Design Ideas to Life with Shake, Shingle, and Scallop Siding

## DETAILS INSPIRED BY CLASSIC SIMPLICITY

Designed to inspire, the Architectural Classics Collection makes it easy to infuse your home with your personal touch. With four distinctive profile designs and a range of textures, this high-performance exterior cladding can transform any home with warmth and style that's certain to draw admiring glances.

Take a fresh "first look" at your home's exterior and imagine the charming effect shakes, shingles, and scallops will create. Whether you prefer casual sophistication in subtle hues or a dramatic design in bold colors, it's here that the excitement of customizing your home exterior begins to take shape.