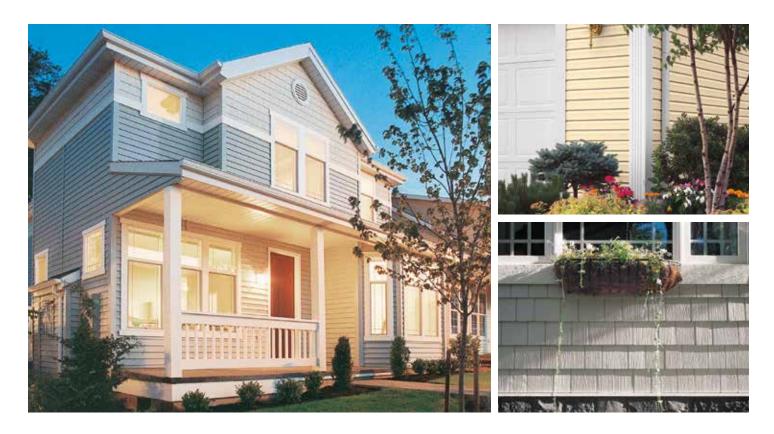

## EXTERIOR TRIM, ACCESSORIES AND ACCENTS

Add the perfect finishing touch to your Architectural Classics siding with our beautiful collection of color-matched trim and accessories. Together, these exterior design elements will give your home a "pulled together" look that truly sets it apart.

The distinction is in the details. The color, trim and accents you select can have a dramatic effect on the appearance of your home. Classic lineals around the windows or doorway, extra detail on the corner posts, a crisp band of trim along the roofline – it's the little things that give a home personality and style.