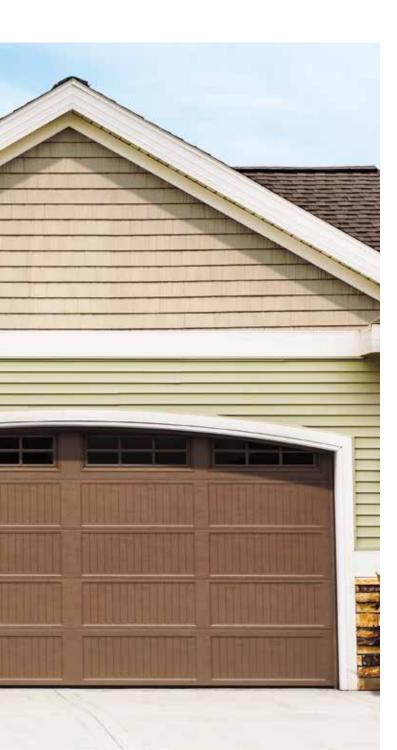

## EXPERTLY CRAFTED FOR ENDURING STYLE

With Architectural Shakes, Staggered Shakes, Perfection Shingles, and Scallops you can forget about the time and expense of scraping, sanding, staining and painting. Each panel is carefully manufactured with a resilient finish that's highly weatherable and fade-resistant. The Architectural Shakes line also offers even greater design options with an exciting variety of rich and unique colors featuring an innovative acrylic finishing process.

# PERFORMANCE

Architectural Shakes, Staggered Shakes, Perfection Shingles, and Scallops resist buckling and open laps and can be installed any time of the year. Plus, Alside products are backed by a lifetime limited warranty.\*\*