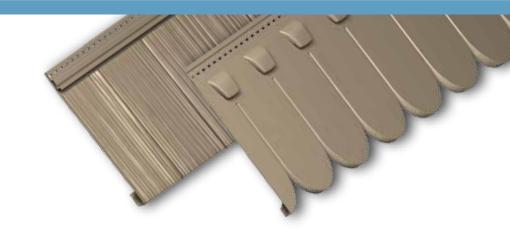

## ARCHITECTURAL SHAKES

You'll enjoy shakes that bear the rich grain of hand-split cedar, and on all claddings, the texture is carried through on the bottom edge of each shake – an honest rough-sawn look. This level of authenticity is only possible with a proprietary process.

The Perfection Shingle delivers the perfect balance of the deep texture of Shakes and the clean lines of Shingles. This profile offers a traditional look with a hint of ruggedness. Offered in a 7" exposure, the crisp vertical grains are highlighted, complementing random shingle widths.