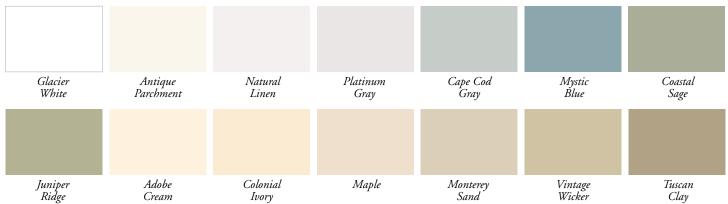

#### STANDARD COLOR COLLECTION

## COLOR AND DESIGN INSPIRATION

Our standard and architectural colors are available in 7" Shakes, 10" Staggered Shakes, 7" Perfection Shingles, and Scallops, as well as complementing corner posts and transitional starter. Whether you prefer a subtle monochromatic color scheme in classic hues or rich architectural colors with contrasting accents, Architectural Classics has everything you need to achieve your ideal finished look.